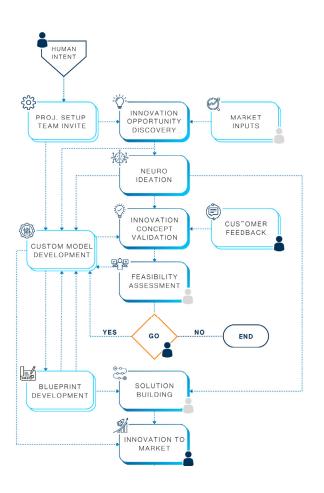

#### The Agent Task-Force Workflow

### Transformative Impact for Management and R&D Teams

 BlueCallom DISRUPT utilizes advanced Al for deep assessment, reasoning, and learning, to deliver Innovation to Market strategies.

Powered by 8 Multi-Agent Clusters and 156 mostly autonomous Agents, DISRUPT manages every stage of the innovation process - from ideation to go-to-market strategy - reducing the need for extensive resources.

While fully autonomous, it offers critical interaction points, enabling human insights to enhance Al-driven precision.

ACCELERATE INNOVATION Generate innovation strategies and plan within hours

OPTIMIZE TIME AND BUDGET