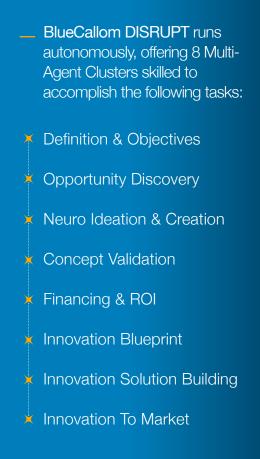

### Transformative Impact for Management and R&D Teams

 BlueCallom DISRUPT utilizes advanced Al for deep assessment, reasoning, and learning, to deliver Innovation to Market strategies.

Powered by 8 Multi-Agent Clusters and 156 mostly autonomous Agents, DISRUPT manages every stage of the innovation process - from ideation to go-to-market strategy - reducing the need for extensive resources.