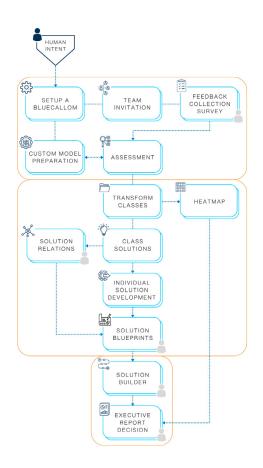

## The Agent Task-Force Workflow

- BlueCallom TRANSFORM runs autonomously, offering 3 Multi-Agent Clusters skilled to accomplish the following tasks:
- Definition & Objectives
- Survey Process
- Management Report
- Solution Execution