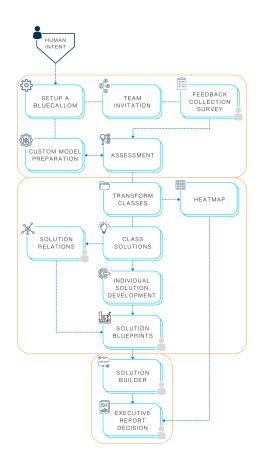

## The Agent Task-Force Workflow

- BlueCallom BANKCIRO runs autonomously, offering 2 Multi-Agent Clusters skilled to accomplish the following tasks:
- Definition & Objectives
- Survey Process
- Management Report
- Solution Execution