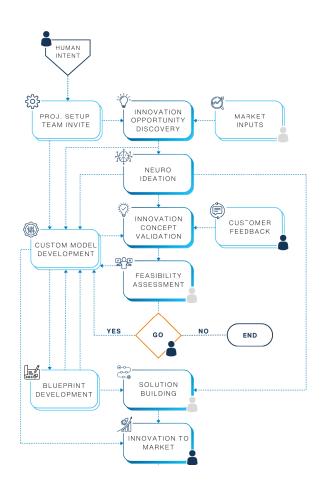

# The Agent Task-Force Workflow

- BlueCallom DISRUPT runs autonomously, offering 8 Multi-Agent Clusters skilled to accomplish the following tasks:
  - Definition & Objectives
- Opportunity Discovery
- Neuro Ideation & Creation
- Concept Validation
- 💢 Financing & ROI
- 🗼 Innovation Blueprint
- Innovation Solution Building
- 煤 Innovation To Market