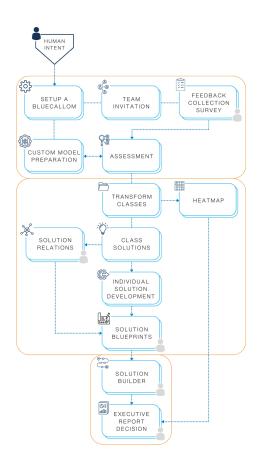

# The Agent Task-Force Workflow

- BlueCallom TRANSFORM runs autonomously, offering 3 Multi-Agent Clusters skilled to accomplish the following tasks:
- Definition & Objectives
- Survey Process
- Management Report
- Solution Execution